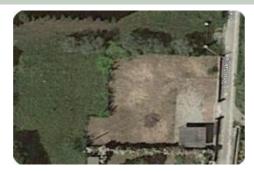

## Agricolo - cod.T1010 - Campo nell'Elba **Negotiation in agency**

Fenced agricultural land of the surface of 660 sq m. in an urbanized area, completely fenced with an entrance gate designed to be automated. Ducting for electricity supply system, water supply and connection to the sewer already completely completed. Furthermore, from the checks carried out, there is a source of underground water of considerable flow in the ground which allows the construction of a well.

This enclosed land is an excellent opportunity for agricultural activities. With essential infrastructure already in place and a confirmed groundwater resource.

| characteristics |          |
|-----------------|----------|
| Code            | T1010    |
| Typology        | Agricolo |
| Surface (sqm)   | 0        |
| Distance sea    | mt       |