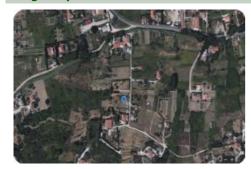

## Agricolo - cod.T1010 - Campo nell'Elba **Negotiation in agency**

Fenced agricultural land of the surface of 660 sq m. in an urbanized area, completely fenced with an entrance gate designed to be automated. Ducting for electricity supply system, water supply and connection to the sewer already completely completed. Furthermore, from the checks carried out, there is a source of underground water of considerable flow in the ground which allows the construction of a well.

This enclosed land is an excellent opportunity for agricultural activities. With essential infrastructure already in place and a confirmed groundwater resource.

| characteristics |          |
|-----------------|----------|
| Code            | T1010    |
| Typology        | Agricolo |
| Surface (sqm)   | 0        |
| Distance sea    | mt       |