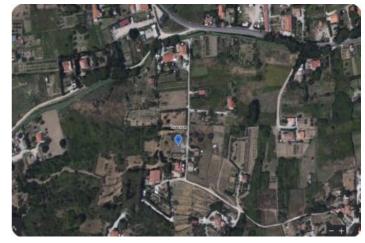

## Agricolo - cod.T1010 - Campo nell'Elba **Negotiation in agency**

Fenced agricultural land of the surface of 660 sq m. in an urbanized area, completely fenced with an entrance gate designed to be automated. Ducting for electricity supply system, water supply and connection to the sewer already completely completed. Furthermore, from the checks carried out, there is a source of underground water of considerable flow in the ground which allows the construction of a well.

This enclosed land is an excellent opportunity for agricultural activities. With essential infrastructure already in place and a confirmed groundwater resource.

| characteristics |          |
|-----------------|----------|
| Code            | T1010    |
| Typology        | Agricolo |
| Surface (sqm)   | 0        |
| Distance sea    | mt       |